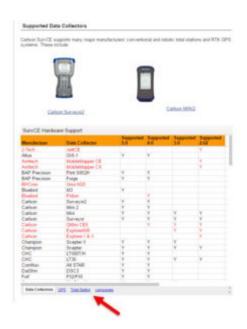

# What data collectors, GPS and total stations can I run with my Carlson SurvCE or SurvPC?

July 11, 2015

<u>Click here for the list of data collectors, GPS and total</u>

<u>stations</u> that are supported in the various versions of SurvCE and SurvPC.

It's easy to overlook but the "micro-links" at the bottom of the table let you switch between Carlson data collectors, Carlson GPS and total stations.