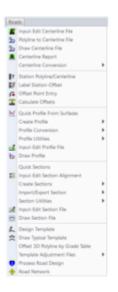

**Roads Menu** 

Survey Menu

Annotate Menu

| Ann | otate                      |   |
|-----|----------------------------|---|
|     | Annotate Defaults          |   |
| 24  | Auto Annotate              |   |
|     | Angle/Distance             |   |
|     | Draw Endpoint Leaders      |   |
|     | Flip Labels                |   |
|     | Annotate with Leader       |   |
|     | Fix Label Overlaps         |   |
|     | <b>Global Reannotate</b>   |   |
|     | Area Labels                |   |
|     | Survey Text                |   |
| ×.  | Draw Grid                  |   |
| E   | Draw Legend                |   |
| ٩.  | Draw North Arrow           |   |
| 100 | Draw Barscale              |   |
|     | Point Table                |   |
|     | Line/Curve Table           | • |
|     | Annetate Arc               |   |
|     | Line Types                 |   |
| 분   | Label Angle                |   |
| 102 | Label Coordinates/Elev     |   |
|     | Label Lat/Long             |   |
|     | Label Curb/Flow Elevations |   |