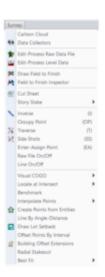

#### What features & menus are in Carlson Construction? (a running thread)

August 20, 2016 FAQ: What are the latest improvements in Carlson Software?

View this product in our online store

#### Features and Benefits of Construction 2017

**Carlson Construction** includes powerful Carlson software tools for designing and modeling different aspects of road design, from new construction to road widening and repaving.

Fully supporting all of the major 3D Machine Control formats for today's heavy equipment with 3D Machine Control Systems, **Carlson Construction** gives you the tools you need for taking your data into the 3D environment. Whether your Carlson software need is "Data Preparation," "Site Preparation," or specifically creating Machine Control Guidance Models, Carlson Construction will get the job done for you.

#### Menus in Construction 2017