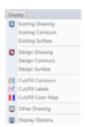

#### Menu Bar in Construction 2017

The menus below are available in Carlson Construction 2017

Elevate Menu

Surface Menu

| Sut | lace.                         |  |
|-----|-------------------------------|--|
| ۵   | Triangulate & Contour         |  |
| Sr. | Contour from TIN File         |  |
| 4   | Draw Triangular Mesh          |  |
|     | Contour Labels                |  |
|     | Volumes by Triangulation      |  |
| ÷   | Triangulation File Utilities  |  |
|     | Triangulation Surface Manager |  |
| #   | Make 3D Grid File             |  |
|     | Draw 3D Grid File             |  |
| 88  | Two Grid Surface Volumes      |  |
|     | Volumes by Layers             |  |
|     | Cut/Fill Utilities            |  |
|     | Stockpile/Pond/Pit Volumes    |  |
|     | Spot Devations                |  |
|     | Hard Breakline Polylines      |  |
|     | Non-Surface Points/Entities   |  |
| 4   | Design Pad Template           |  |
|     | Slope Utilities               |  |
| 1   | Run Off Tracking              |  |
| 4   | Elevation Zone Analysis       |  |
|     | Carlson Machine Control       |  |
|     | Import/Export                 |  |