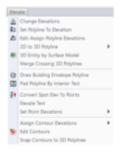

#### Menu Bar in Construction 2017

The menus below are available in Carlson Construction 2017

Elevate Menu

Surface Menu

| Sut | lace.                         |  |
|-----|-------------------------------|--|
| ۵   | Triangulate & Contour         |  |
| Sr. | Contour from TIN File         |  |
| 4   | Draw Triangular Mesh          |  |
|     | Contour Labels                |  |
|     | Volumes by Triangulation      |  |
| ÷   | Triangulation File Utilities  |  |
|     | Triangulation Surface Manager |  |
| #   | Make 3D Grid File             |  |
|     | Draw 3D Grid File             |  |
| 88  | Two Grid Surface Volumes      |  |
|     | Volumes by Layers             |  |
|     | Cut/Fill Utilities            |  |
|     | Stockpile/Pond/Pit Volumes    |  |
|     | Spot Devations                |  |
|     | Hard Breakline Polylines      |  |
|     | Non-Surface Points/Entities   |  |
| 4   | Design Pad Template           |  |
|     | Slope Utilities               |  |
| 1   | Run Off Tracking              |  |
| 4   | Elevation Zone Analysis       |  |
|     | Carlson Machine Control       |  |
|     | Import/Export                 |  |