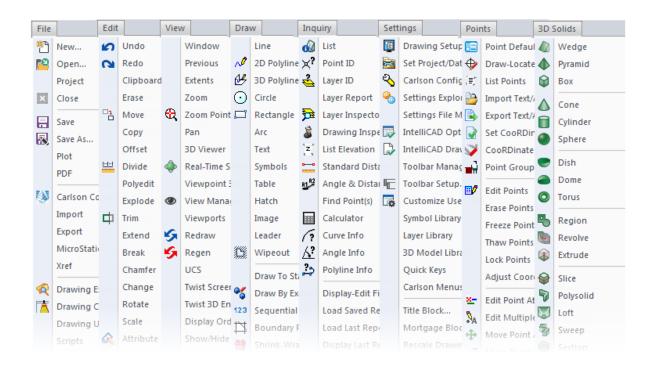

#### The menus below are in all non-OEM programs of Carlson 2017 desktop software

(Click image to see more)

9 of 11