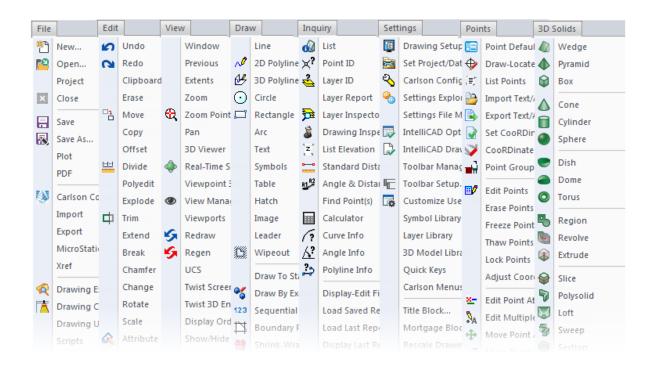

#### Menu Bar in GeoTech 2017

 File
 Edit
 View
 IntelliCAD - NOT FOR RESALE [CRD: NONE] - [Drawing1.dwg]

 File
 Edit
 View
 Draw
 Inquiry
 Settings
 Points
 3D Solids
 Drillhole
 StrataCalc
 Grids
 Map
 Window
 Help

#### The menus below are in all non-OEM programs of Carlson 2017 desktop software

(Click image to see more)