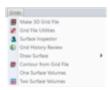

The menus below are available in Carlson GeoTech 2017

Drillhole Menu

| Drithole |                         |  |
|----------|-------------------------|--|
|          | Define Drillhole        |  |
|          | Define Strata/Bed       |  |
|          | Define Lookup Database  |  |
|          | Define Attributes       |  |
|          | Define Equations        |  |
|          | Import/Export Drilholes |  |
|          | Strata Polylines        |  |
|          | Place Drillholes        |  |
| •        | Edit Drillhole          |  |
| E        | Drithole Data Sheet     |  |
|          | Label Drillholes        |  |
|          | Graphic Drilhole Report |  |
|          | Drithole Utilities      |  |
|          | Strata Utilities        |  |
|          | Reports                 |  |