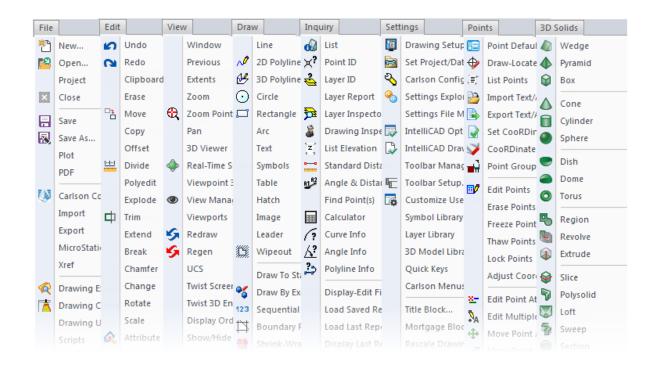

#### Menu Bar in Trench 2017

#### The menus below are available in Carlson Trench 2017