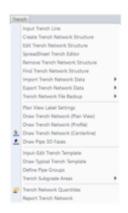

#### Trench Menu

**Utility Menu** 

The menus below are in all non-OEM programs of Carlson 2017 desktop software

(Click image to see more)