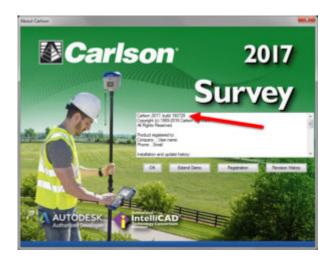

## Where do I find the build date or build number of my Carlson Software?

August 23, 2015

To find the build date/build number of the software you have installed, go to the Help Menu > About Carlson. The build will be listed in the top line of the white text box.

The number shown here roughly corresponds to the date that the updated file was posted to Carlson's downloads page using a YY/MM/DD format. <u>Refer to this FAQ to find the current</u> <u>build</u> of the software you have installed.